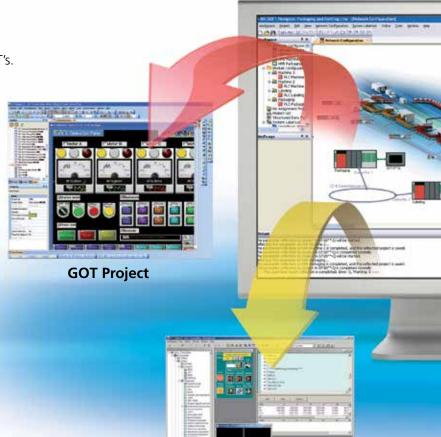

#### **Melsoft Navigator**

The Navigator is the heart of iQ Works. It enables the effortless design of entire upper-level systems and seamlessly integrates the other MELSOFT programs included with iQ Works.

#### **GT Works3**

This is a complete HMI programming, screen creation, and maintenance program for GOTs. The software's functionality has been built around the concepts of ease of use, simplification and elegance in design and screen graphics.