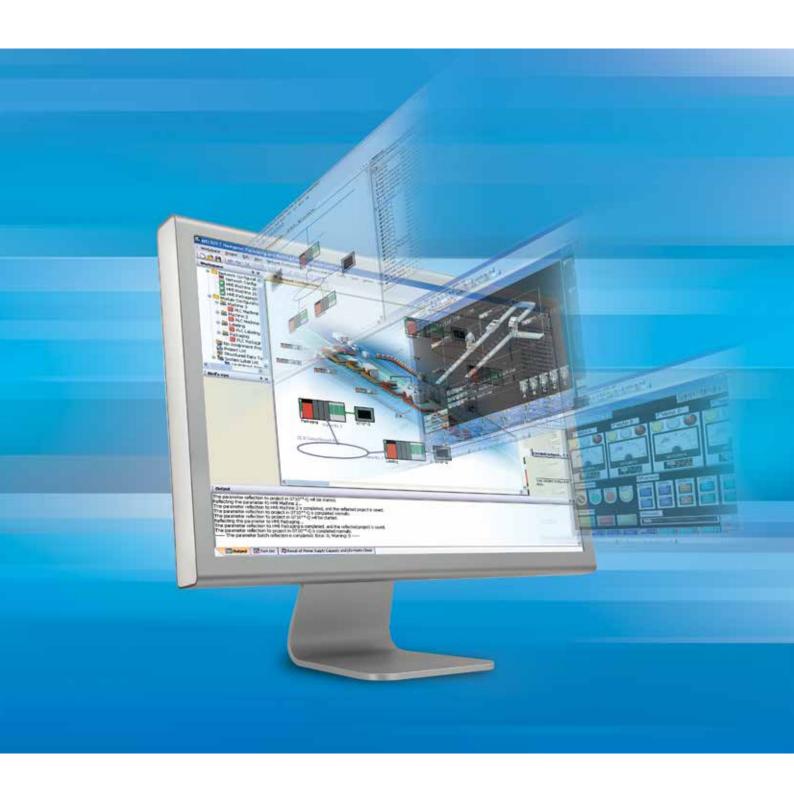

## Intelligent software designed to make your work easier

MELSOFT iQ Works is a project management software solution that integrates the various programming and design software applications for Mitsubishi Electric's programmable controllers, motion controllers and GOT's. The result is one seamless engineering environment.

#### iQ Works

Is the integrated engineering software suite which includes Navigator, GX Works2, MT Works2 and GT Works3.

#### **Melsoft Navigator**

The Navigator is the heart of iQ Works. It enables the effortless design of entire upper-level systems and seamlessly integrates the other MELSOFT programs included with iQ Works.