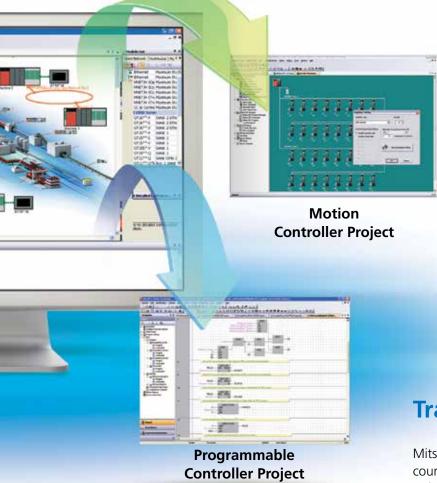

#### **Melsoft Navigator**

The Navigator is the heart of iQ Works. It enables the effortless design of entire upper-level systems and seamlessly integrates the other MELSOFT programs included with iQ Works.

#### **GX Works2**

GXWorks2 's functionality has been inherited from both GX and GX IEC Developer, with improvements made throughout to increase productivity and drive down engineering time and costs. GX Works2 will also have GX Developer included to provide legacy support for previous versions.

#### MT Works2

MT Work2 is a comprehensive motion CPU maintenance and program design tool. It has many useful functions, such as intuitive settings, graphical programming, and digital oscilloscope, simulator and assistance help.